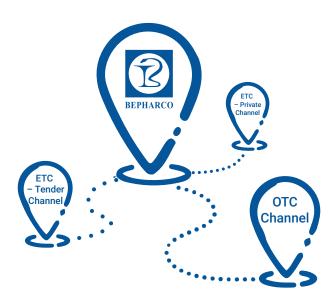

#### **DISTRIBUTION CHANNELS**

> 35,000

#### **Nationwide customers**

#### ETC - Private OTC ETC - Tender E – Commerce Channel Channel Channel Channel including pharmacy including including private including counters, retail hospitals, clinics, hospitals, e-commerce and medical stores, pharmacy doctor's offices,... platforms & chains, distribution centers,... websites companies,... (on progress)