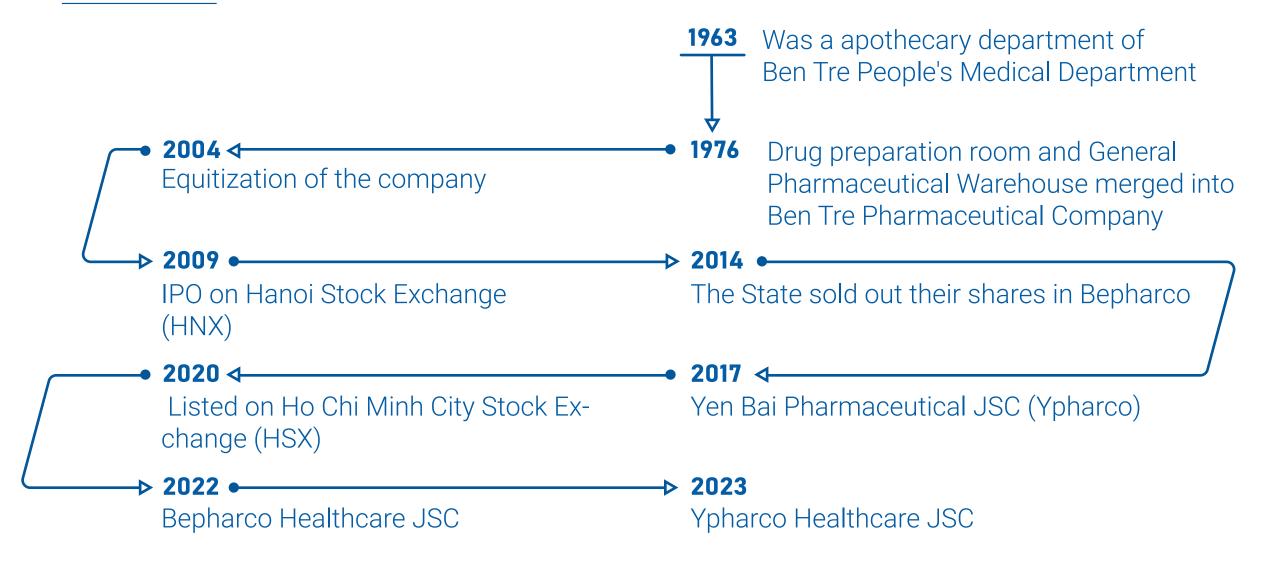

# HISTORY

# **COMPANY OVERVIEW**

Established in 1963, Bepharco is now in the top 10 leading pharmaceutical distribution companies in Vietnam and is a long-term strategic partner of many major pharmaceutical companies on over the world such as Gedeon Richter, Egis, Meditop, Delorbis, Medexport Italia, Pro.med.cs, PK Benelux, Pharmalink, Sanavita, Daewon, Yuhan, AFT, Raptakos....

Over its 60-year history, up to now, Bepharco has become one of the major contributors to Vietnam's pharmaceutical industry, helping to realize the goal of bringing back good products from major pharmaceutical companies in the world since the early years of Vietnam's integration, As well as bringing products produced by advantageous factories to the domestic market and initially exported to neighboring countries.