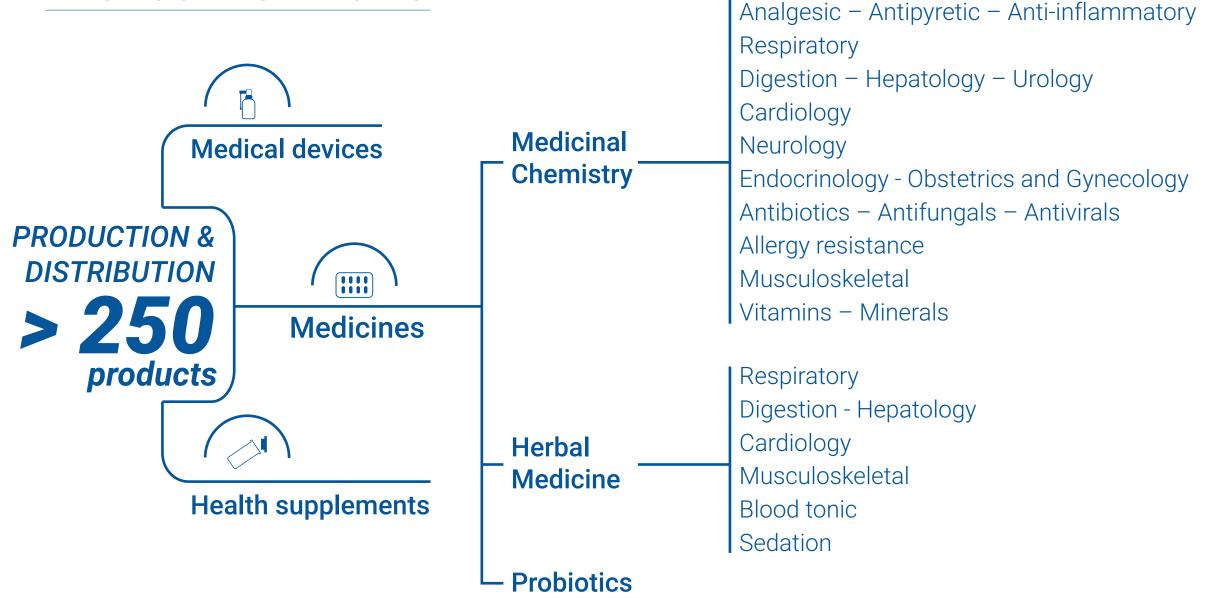

# **COMPANY SIZE**

Member Companies

63/63

Provinces distributed nationwide

Branches

Sales channels

- ➤ OTC
- ➤ ETC Tender
- ➤ ETC Private
- ► E Commerce

Factories and production projects

**250** 

Products: medicines, health supplements, medical devices

GSP, GDP warehouses

35,000

Customers are hospitals, clinics and pharmacies nationwide

# PRODUCT PORTFOLIO

Lyophilized Injection, Injectable

Solution, Suspension, Syrup

Powder, Granule, Tablet, Capsule, Pill, Pessarie, Gel, Cream, Tincture

**Dosage forms** 

**Typical products** 