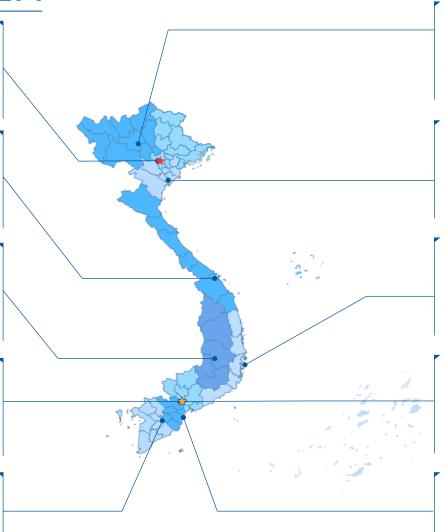

# **DISTRIBUTION SYSTEM**

### Ha Noi Branch

Distributed in 10 provinces

Sales force:

OTC: 59; ETC - Tender: 13; ETC - Private: 24

### Da Nang Branch

Distributed in 8 provinces

Sales force:

OTC: 33; ETC - Tender: 9; ETC - Private: 11

### Tay Nguyen Branch

Distributed in 5 provinces

Sales force:

OTC: 16; ETC - Tender: 4; ETC - Private: 4

### **HCM City** Branch

Distributed in 6 provinces

Sales force:

OTC: 40; ETC - Tender: 13; ETC - Private: 23

### Can Tho Branch

Distributed in 8 provinces

Sales force:

OTC: 29; ETC - Tender: 8; ETC - Private: 10

### Yen Bai Branch

Distributed in 9 provinces

Sales force:

OTC: 26; ETC - Tender: 5; ETC - Private: 7

### Ninh Binh Branch

Distributed in 7 provinces

Sales force:

OTC: 31; ETC - Tender: 7; ETC - Private: 8

### Khanh Hoa Branch

Distributed in 5 provinces

Sales force:

OTC: 18; ETC - Tender: 5; ETC - Private: 5

### Ben Tre Branch

Distributed in 5 provinces

Sales force:

OTC: 25; ETC - Tender: 5; ETC - Private: 5

(Unit: people)