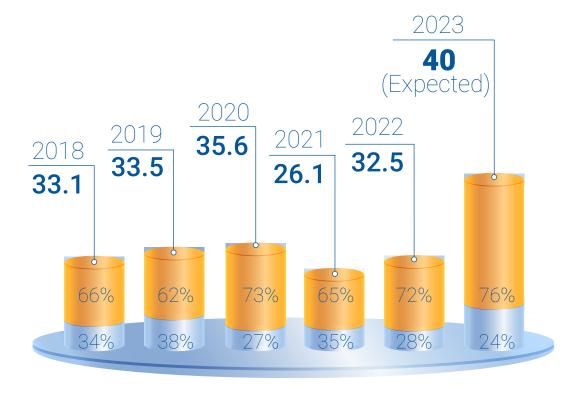

# **REVENUE**

### **REVENUE (MILLION USD)**

### **CHANNEL'S CONTRIBUTION**

ETC -TENDER

OTC