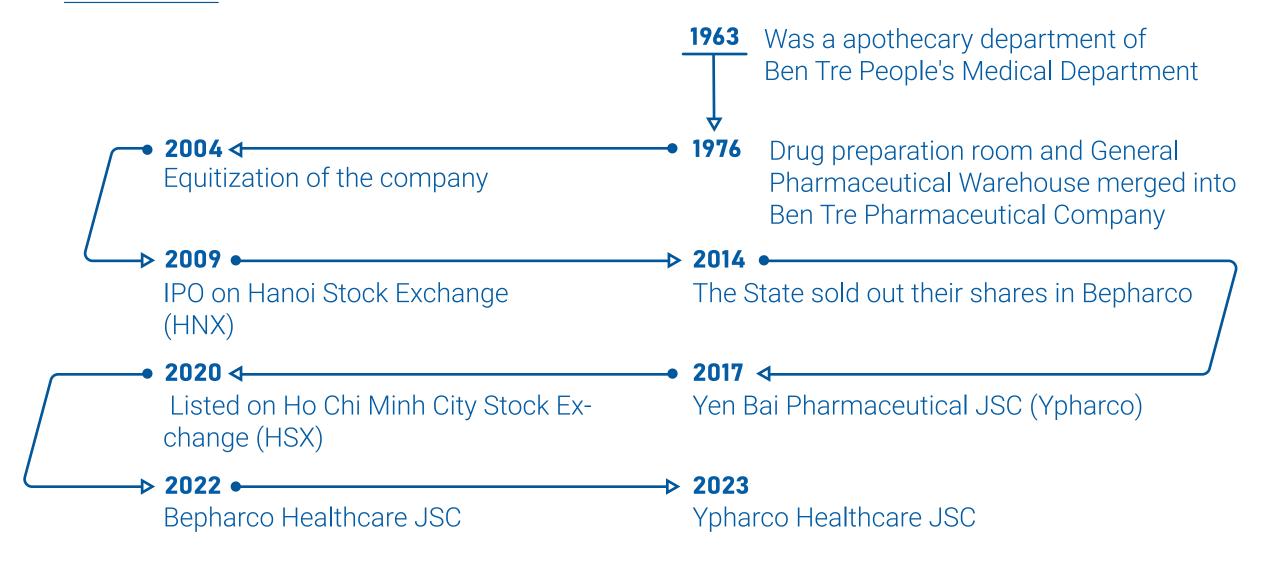

# HISTORY

# **COMPANY OVERVIEW**

Established in 1963, Bepharco is now in the top 10 leading pharmaceutical distribution companies in Vietnam and is a long-term strategic partner of many major pharmaceutical companies on over the world such as Gedeon Richter, Egis, Meditop, Delorbis, Medexport Italia, Pro.med.cs, PK Benelux, Pharmalink, Sanavita, Daewon, Yuhan, AFT, Raptakos....

Over its 60-year history, up to now, Bepharco has become one of the major contributors to Vietnam's pharmaceutical industry, helping to realize the goal of bringing back good products from major pharmaceutical companies in the world since the early years of Vietnam's integration, As well as bringing products produced by advantageous factories to the domestic market and initially exported to neighboring countries.