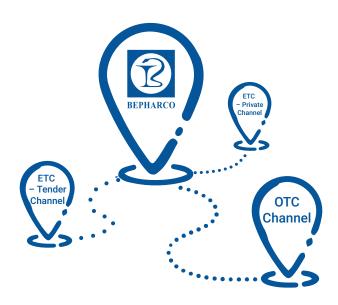

# **COMPANY SIZE**

Member Companies

63/63

Provinces distributed nationwide

Branches

Sales channels

➤ OTC

➤ ETC - Tender

### **DISTRIBUTION CHANNELS**

> 35,000

### **Nationwide customers**

### ETC - Private OTC ETC - Tender E – Commerce Channel Channel Channel Channel including pharmacy including including private including counters, retail hospitals, clinics, hospitals, e-commerce and medical stores, pharmacy doctor's offices,... platforms & chains, distribution centers,... websites companies,... (on progress)